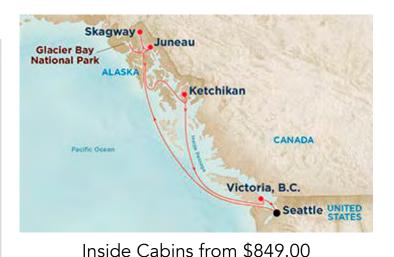

## **INSIDE PASSAGE WITH GLACIER BAY**

7 Days Roundtrip from Seattle, Washington With Square Dancing Aboard the Crown Princess

May 21-28, 2016

| Day | Port / Date                                                                 | Arrive   | Depart   |
|-----|-----------------------------------------------------------------------------|----------|----------|
| 1   | Seattle, Washington<br>Saturday, May 21                                     |          | 4:00 PM  |
| 2   | At Sea<br>Sunday, May 22                                                    |          |          |
| 3   | Juneau, Alaska<br>Monday, May 23                                            | 11:00 AM | 10:00 PM |
| 4   | Skagway, Alaska<br>Tuesday, May 24                                          | 6:00 AM  | 8:15 PM  |
| 5   | Glacier Bay National Park,<br>Alaska (Scenic Cruising)<br>Wednesday, May 25 | 6:00 AM  | 3:00 PM  |
| 6   | Ketchikan, Alaska<br>Thursday, May 26                                       | 7:00 AM  | 1:00 PM  |
| 7   | Victoria, British Columbia<br>Friday, May 27                                | 7:00 PM  | 11:59 PM |
| 8   | Seattle, Washington<br>Saturday, May 28                                     | 7:00 AM  |          |
|     |                                                                             |          |          |

All prices per person, double occupancy

Stunning glaciers • Breathtaking Glacier Bay National Park • Authentic Alaska experiences